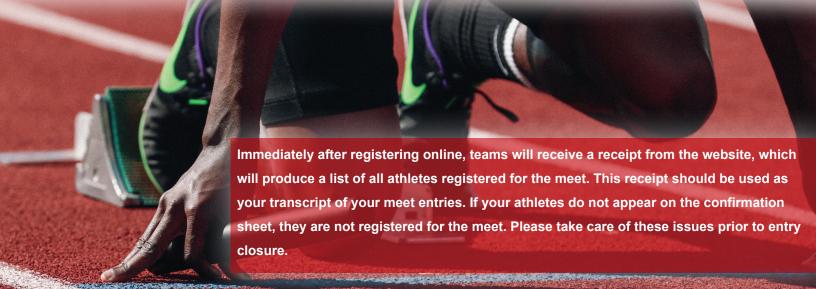

## **Entry Process**

All teams and unattached athletes must utilize the Athletic.net online entry process via <a href="www.Athletic.net">www.Athletic.net</a> and locate the AAU North Carolina District Qualifier Meet under Events. Athlete entries can not be entered without a valid 2025 AAU Membership. Teams have until 11:59pm, Monday, June 2, 2025 to complete their athlete registrations. Please note that you must pay for your entries with a credit card online, or your entries will not be accepted.